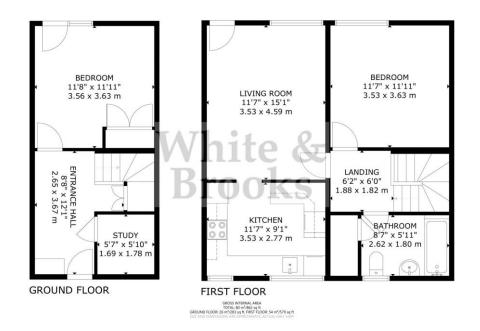

The accommodation briefly comprises 2 Double Bedrooms, Living Room, Kitchen, Bathrom and a Private Garden. This property offers an ideal investment opportunity or first time purchase as can be purchased with either vacant possession or with the current tenant in situ with a monthy rent of £797.50pcm.